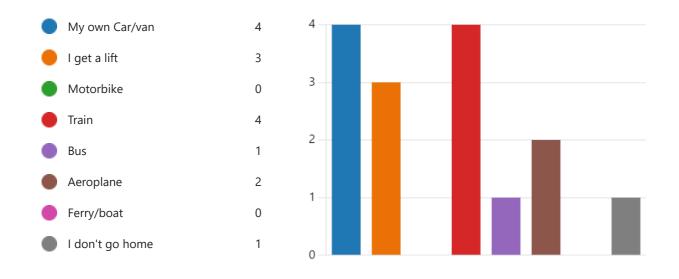

## 6. How many days do you travel to campus

7. I travel to campus by

8. If other, please specify