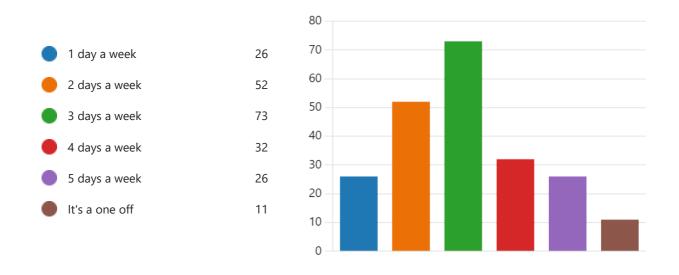

## 6. How many days do you travel to campus

7. I travel to campus by

8. If other, please specify