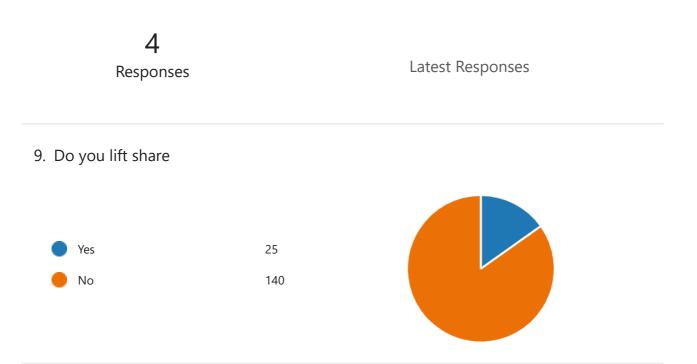

## 10. If yes, how many days do you share?

11. If you travel by car or motorbike - what fuel do you use?

12. Do you use the university electric charging points?

13. How many miles is your commute (1 way)