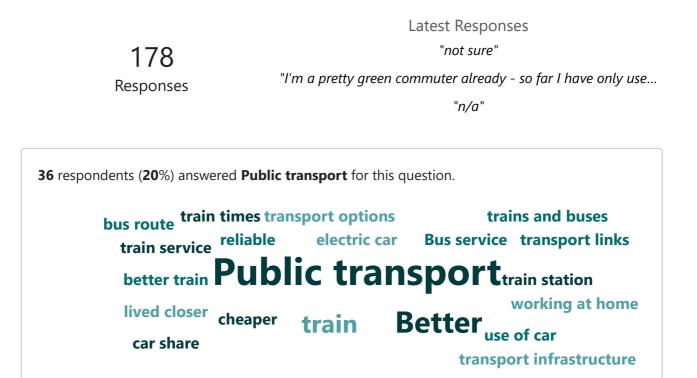

|           | Latest Responses |
|-----------|------------------|
| 215       | "18"             |
| Responses | "12"             |

14. What might persuade you to become a more sustainable commuter in the future?