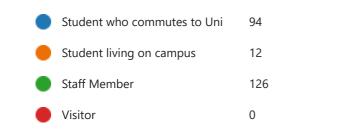

## WGU TRAVEL SURVEY

232

Responses

03:25



Average time to complete

Status

1. I am a WGU





2. Are you living away from home to study at WGU?





3. I am a/an



## 4. How do you commute home for holidays



5. How long is your commute to your home for holidays (in miles 1 way)



## 6. How many days do you travel to campus



7. I travel to campus by



8. If other, please specify



## 10. If yes, how many days do you share?



11. If you travel by car or motorbike - what fuel do you use?



12. Do you use the university electric charging points?



13. How many miles is your commute (1 way)

|           | Latest Responses |
|-----------|------------------|
| 215       | "18"             |
| Responses | "12"             |



14. What might persuade you to become a more sustainable commuter in the future?