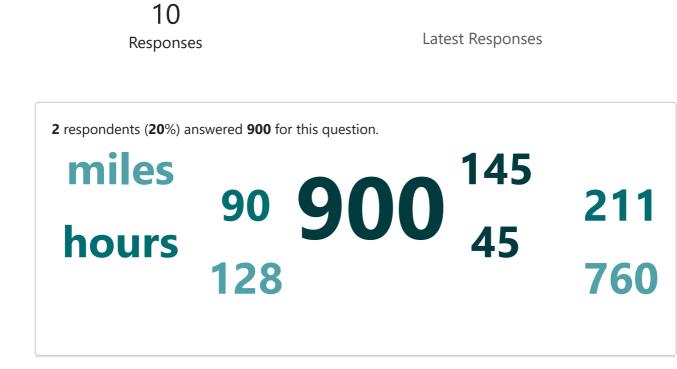

## 4. How do you commute home for holidays

5. How long is your commute to your home for holidays (in miles 1 way)