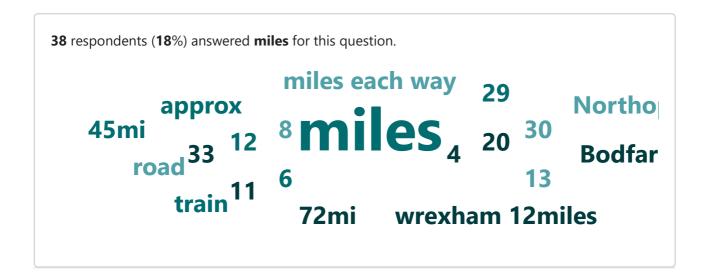

## 10. If yes, how many days do you share?

11. If you travel by car or motorbike - what fuel do you use?

12. Do you use the university electric charging points?

13. How many miles is your commute (1 way)