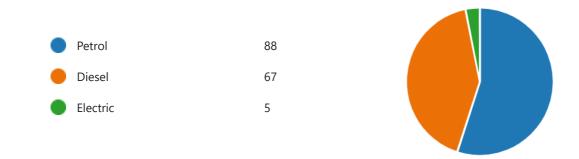

## 10. If yes, how many days do you share?

11. If you travel by car or motorbike - what fuel do you use?

12. Do you use the university electric charging points?

13. How many miles is your commute (1 way)