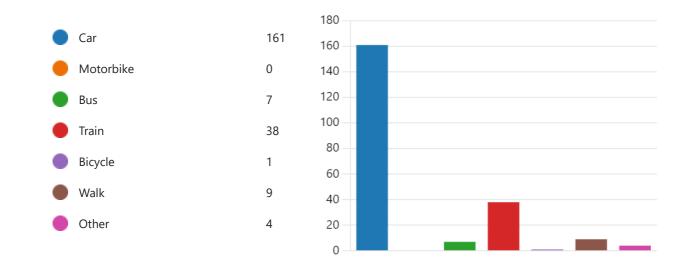

## 6. How many days do you travel to campus

7. I travel to campus by

8. If other, please specify